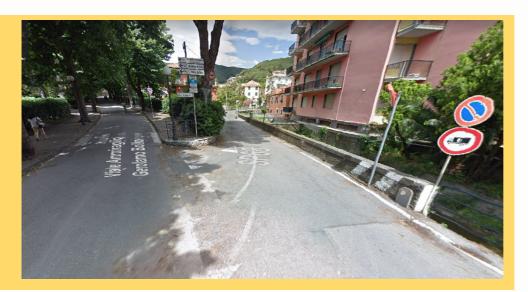

### TURN RIGHT

HERE TAKE THE RIGHT WAY INTO VIA TORRENTE SAN LORENZO (SP 68)

AND CONTINUE FOR 4.2 KM

HERE TAKE THE CROSSROADS ON THE RIGHT, FOLLOW THE INDICATION ROVERANO BASSO AND AFTER ANOTHER 450MT YOU WILL BE ARRIVED