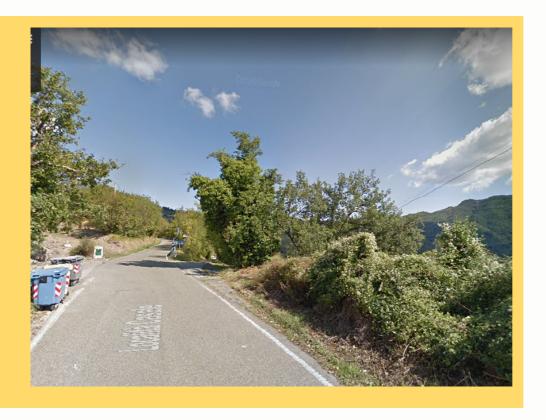

### TURN RIGHT

HERE TAKE THE RIGHT WAY INTO VIA TORRENTE SAN LORENZO (SP 68)

AND CONTINUE FOR 4.2 KM

HERE TAKE THE CROSSROADS ON THE RIGHT, FOLLOW THE INDICATION ROVERANO BASSO AND AFTER ANOTHER 450MT YOU WILL BE ARRIVED