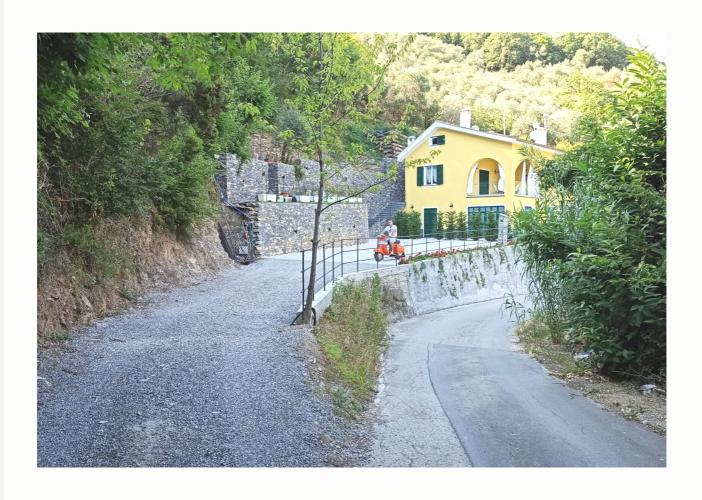

328 7628465



# Directions

Località Casale, 16030 Moneglia, Italia



FROM MONEGLIA DOWNTOWN



FROM THE CENTER OF MONEGLIA IT WILL TAKE IO MINUTES.



WE HAVE PREPARED FOR YOU INDICATIONS WITH PHOTOS THAT WILL GUIDE YOU STEP BY STEP ...

READY, SET, GO!







AT THE FIRST ROUNDABOUT TAKE THE SECOND EXIT



## TURN LEFT



AT THIS CROSSROADS, TURN RIGHT INTO LARGO EUROPA



### TURN RIGHT





HERE TAKE THE RIGHT WAY INTO VIA TORRENTE SAN LORENZO (SP 68)

AND CONTINUE FOR 4.2 KM







HERE TAKE THE CROSSROADS ON THE RIGHT, FOLLOW THE INDICATION ROVERANO BASSO AND AFTER ANOTHER 450MT YOU WILL BE ARRIVED







#### YOU ARE ARRIVED

### **WELCOME!**