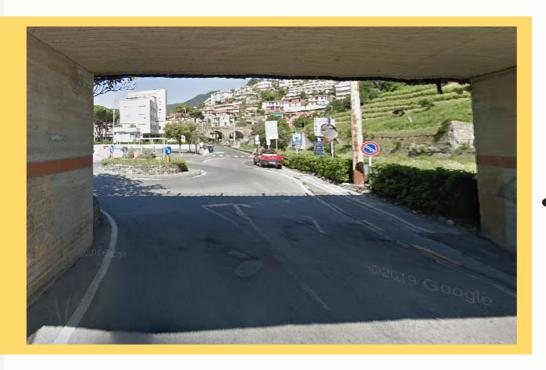

328 7628465



# Directions

Località Casale, 16030 Moneglia, Italia



FROM MONEGLIA DOWNTOWN



FROM THE CENTER OF MONEGLIA IT WILL TAKE IO MINUTES.



WE HAVE PREPARED FOR YOU INDICATIONS WITH PHOTOS THAT WILL GUIDE YOU STEP BY STEP ...

READY, SET, GO!







AT THE FIRST ROUNDABOUT TAKE THE SECOND EXIT



## TURN LEFT



AT THIS CROSSROADS, TURN RIGHT INTO LARGO EUROPA



### TURN RIGHT





HERE TAKE THE RIGHT WAY INTO VIA TORRENTE SAN LORENZO (SP 68)

AND CONTINUE FOR 4.2 KM







HERE TAKE THE CROSSROADS ON THE RIGHT, FOLLOW THE INDICATION ROVERANO BASSO AND AFTER ANOTHER 450MT YOU WILL BE ARRIVED







#### YOU ARE ARRIVED

### **WELCOME!**