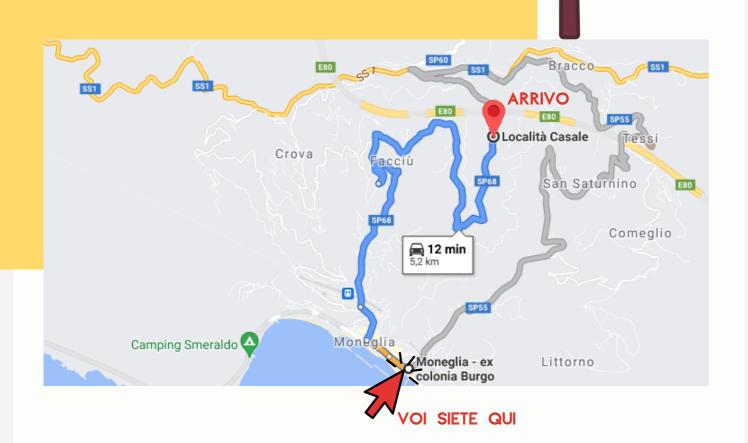

# Directions

Località Casale, 16030 Moneglia, Italia

FROM MONEGLIA DOWNTOWN

FROM THE CENTER OF MONEGLIA IT WILL TAKE IO MINUTES.

WE HAVE PREPARED FOR YOU INDICATIONS WITH PHOTOS THAT WILL GUIDE YOU STEP BY STEP ...

READY, SET, GO!

AT THE FIRST ROUNDABOUT TAKE THE SECOND EXIT

## TURN LEFT

AT THIS CROSSROADS, TURN RIGHT INTO LARGO EUROPA

### TURN RIGHT

HERE TAKE THE RIGHT WAY INTO VIA TORRENTE SAN LORENZO (SP 68)

AND CONTINUE FOR 4.2 KM

HERE TAKE THE CROSSROADS ON THE RIGHT, FOLLOW THE INDICATION ROVERANO BASSO AND AFTER ANOTHER 450MT YOU WILL BE ARRIVED

#### YOU ARE ARRIVED