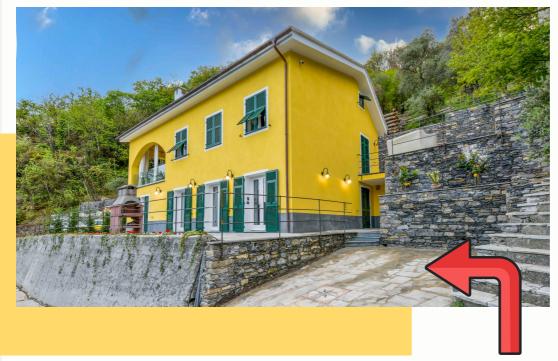

## IF YOUR ACCOMMODATION IS SPRINT VELOCE PLEASE GO STRAIGHT

## PASS THE BUILDING, TURN LEFT AND PARK ON THE SMALL SLOPE.

parking info

SCHEME

TRY TO STICK AS MUCH AS POSSIBLE AGAINST THE WALL, GO DOWN ON THE OPPOSITE SIDE.

parking info

MANEUVER

THANKS FOR COLLABORATION !