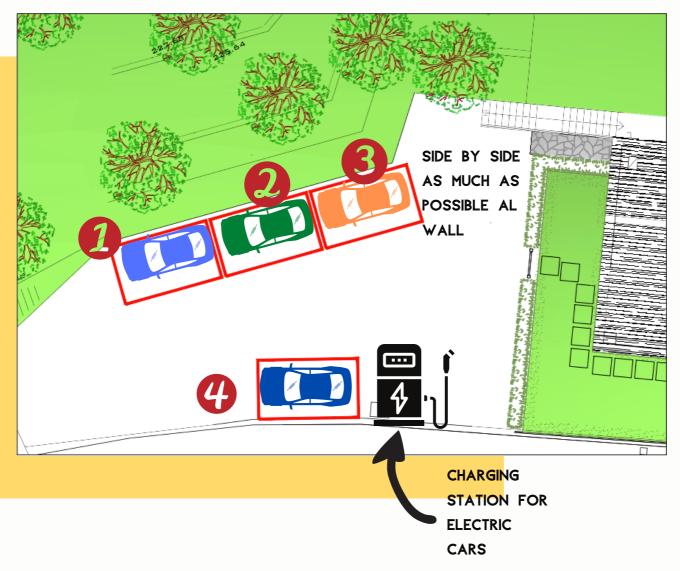

## PASS THE BUILDING, TURN LEFT AND PARK ON THE SMALL SLOPE.

parking info

SCHEME

TRY TO STICK AS MUCH AS POSSIBLE AGAINST THE WALL, GO DOWN ON THE OPPOSITE SIDE.

parking info

MANEUVER

THANKS FOR COLLABORATION !