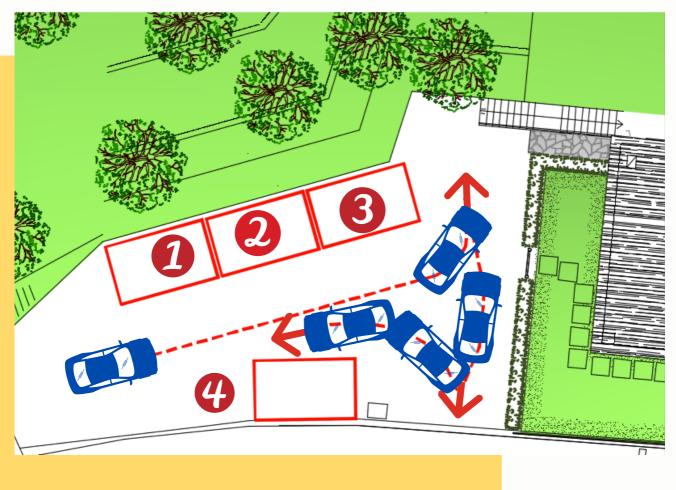

## PASS THE BUILDING, TURN LEFT AND PARK ON THE SMALL SLOPE.

parking info

SCHEME

TRY TO STICK AS MUCH AS POSSIBLE AGAINST THE WALL, GO DOWN ON THE OPPOSITE SIDE.

parking info

MANEUVER

THANKS FOR COLLABORATION !