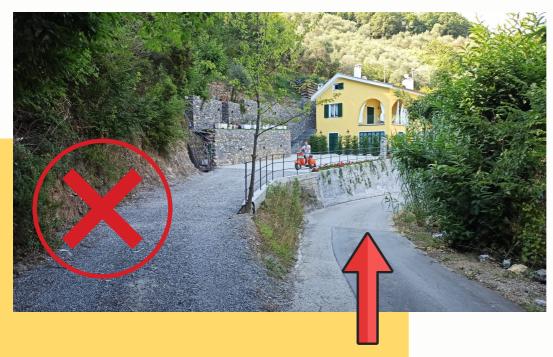

## IF YOUR ACCOMMODATION IS SPRINT VELOCE PLEASE GO STRAIGHT

## PASS THE BUILDING, TURN LEFT AND PARK ON THE SMALL SLOPE.

parking info

SCHEME

TRY TO STICK AS MUCH AS POSSIBLE AGAINST THE WALL, GO DOWN ON THE OPPOSITE SIDE.

parking info

MANEUVER

THANKS FOR COLLABORATION !