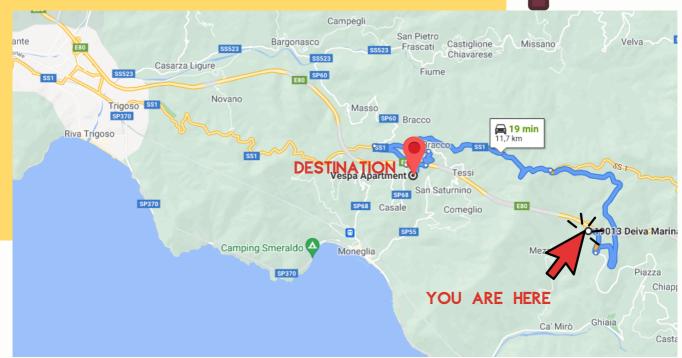

# Directions

Località Casale, 16030 Moneglia, Italia

HIGHWAY EXIT DEIVA MARINA

FROM THE DEIVA MARINA EXIT:

IT WILL TAKE ABOUT 19 MINUTES TO ARRIVE.

WE HAVE PREPARED FOR YOU INDICATIONS WITH PHOTOS THAT WILL GUIDE YOU STEP BY STEP ...

READY, SET, GO!

FROM THE DEIVA MARINA HIGHWAYY EXIT:

**TURN** AT THE FIRST CROSSROADS, TURN LEFT AND TAKE THE SIGN FOR GENOA,

FOLLOW THE ROAD FOR 4.2 KM

AT THE SECOND CROSSROADS, TURN LEFT AND TAKE THE INDICATION FOR GENOA, FOLLOW THE ROAD FOR 4.6 KM

TURN LEFT, TAKE DIRECTION CASALE AND FOLLOW THE ROAD FOR I.6 KM

**TURN** 

HERE TURN 180° TO THE LEFT AND FOLLOW THE ROAD FOR 450 MT

GO ON UP TO HERE.