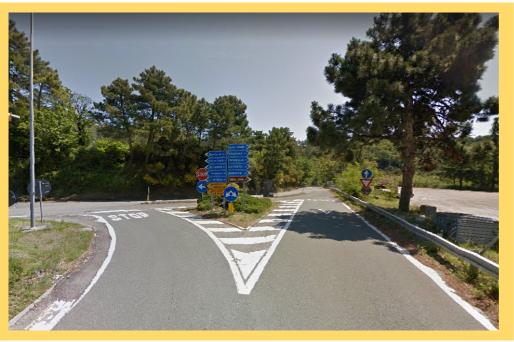

READY, SET, GO!

FROM THE DEIVA MARINA HIGHWAYY EXIT:

**TURN** AT THE FIRST CROSSROADS, TURN LEFT AND TAKE THE SIGN FOR GENOA,

FOLLOW THE ROAD FOR 4.2 KM

AT THE SECOND CROSSROADS, TURN LEFT AND TAKE THE INDICATION FOR GENOA, FOLLOW THE ROAD FOR 4.6 KM