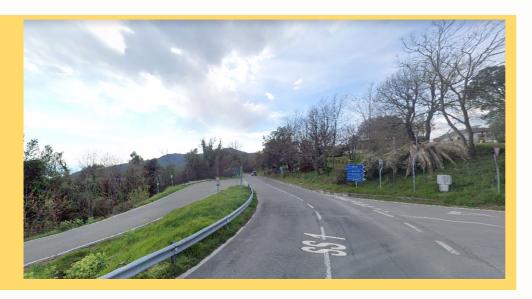

READY, SET, GO!

FROM THE DEIVA MARINA HIGHWAYY EXIT:

**TURN** AT THE FIRST CROSSROADS, TURN LEFT AND TAKE THE SIGN FOR GENOA,

FOLLOW THE ROAD FOR 4.2 KM

AT THE SECOND CROSSROADS, TURN LEFT AND TAKE THE INDICATION FOR GENOA, FOLLOW THE ROAD FOR 4.6 KM

TURN LEFT, TAKE DIRECTION CASALE AND FOLLOW THE ROAD FOR I.6 KM

**TURN** 

HERE TURN 180° TO THE LEFT AND FOLLOW THE ROAD FOR 450 MT

GO ON UP TO HERE.