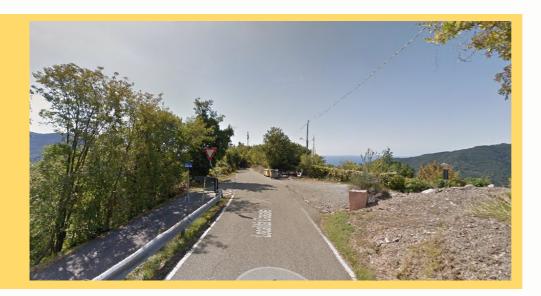

TURN LEFT, TAKE DIRECTION CASALE AND FOLLOW THE ROAD FOR I.6 KM

**TURN** 

HERE TURN 180° TO THE LEFT AND FOLLOW THE ROAD FOR 450 MT

GO ON UP TO HERE.