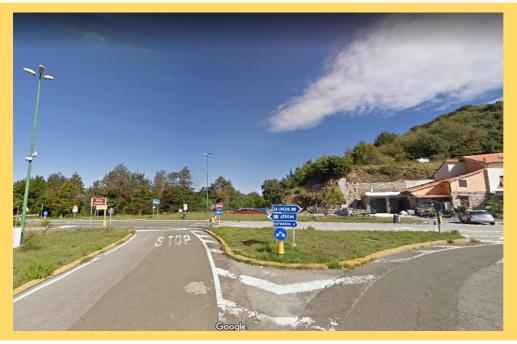

TURN LEFT, TAKE DIRECTION CASALE AND FOLLOW THE ROAD FOR I.6 KM

**TURN** 

HERE TURN 180° TO THE LEFT AND FOLLOW THE ROAD FOR 450 MT

GO ON UP TO HERE.