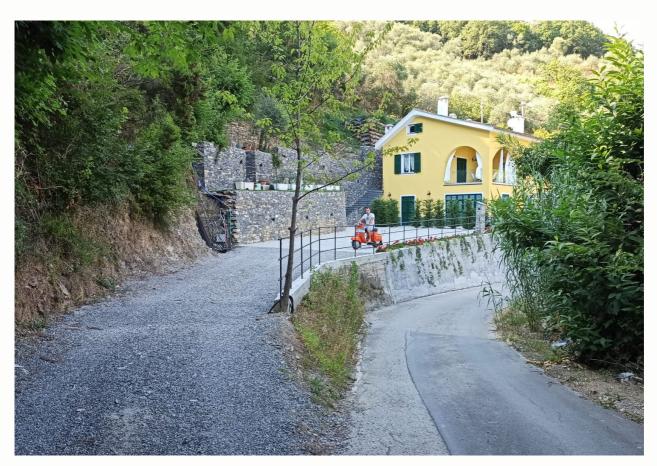

TURN LEFT, TAKE DIRECTION CASALE AND FOLLOW THE ROAD FOR I.6 KM

**TURN** 

HERE TURN 180° TO THE LEFT AND FOLLOW THE ROAD FOR 450 MT

GO ON UP TO HERE.