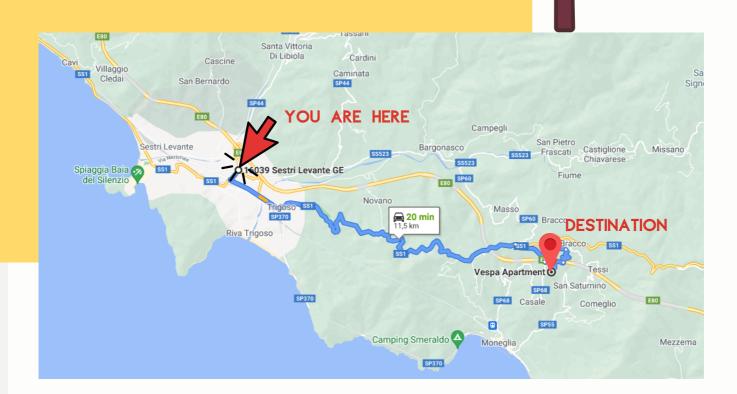

# Directions

Località Casale, 16030 Moneglia, Italia

HIGHWAY EXIT SESTRI LEVANTE

FROM THE SESTRI LEVANTE EXIT:
IT WILL TAKE ABOUT 20 MINUTES TO ARRIVE,

WE HAVE PREPARED FOR YOU INDICATIONS WITH PHOTOS THAT WILL GUIDE YOU STEP BY STEP ...

READY, SET, GO!

DALL'USCITA DEL CASELLO DI SESTRI LEVANTE:

#### GO STRAIGHT:

EXIT THE ROUNDABOUT AND TAKE VIA GIORGIO BO 220 M

AT THE ROUNDABOUT TAKE THE 3RD EXIT AND TAKE SS I 8.7 KM ( TURN LEFT)

#### YOU ARE ON AURELIA SSI

CONTINUE ON SSI - STRAIGHT

STAY AND CONTINUE ON SSI

CLIMB ON THE HILL - BRACCO LOCATION

**CONTINUE ON SSI - FOR IS MINUTES** 

TURN RIGHT AND TAKE LOCALITÀ CASALE - SP 68