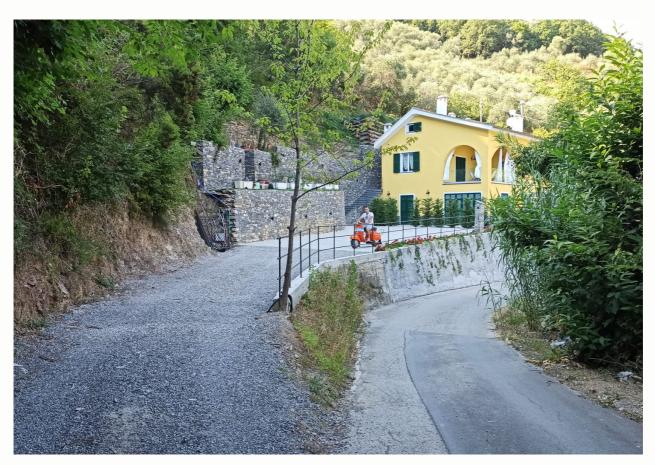

# Directions

Località Casale, 16030 Moneglia, Italia



HIGHWAY EXIT SESTRI LEVANTE



FROM THE SESTRI LEVANTE EXIT:
IT WILL TAKE ABOUT 20 MINUTES TO ARRIVE,



WE HAVE PREPARED FOR YOU INDICATIONS WITH PHOTOS THAT WILL GUIDE YOU STEP BY STEP ...

READY, SET, GO!







DALL'USCITA DEL CASELLO DI SESTRI LEVANTE:

#### GO STRAIGHT:

EXIT THE ROUNDABOUT AND TAKE VIA GIORGIO BO 220 M





AT THE ROUNDABOUT TAKE THE 3RD EXIT AND TAKE SS I 8.7 KM ( TURN LEFT)













#### YOU ARE ON AURELIA SSI







CONTINUE ON SSI - STRAIGHT





STAY AND CONTINUE ON SSI

CLIMB ON THE HILL - BRACCO LOCATION









**CONTINUE ON SSI - FOR IS MINUTES** 





TURN RIGHT AND TAKE LOCALITÀ CASALE - SP 68



## TURN RIGHT





HERE TURN LEFT IN THE SMALL STREET





GO ON UP TO HERE.

### **WELCOME!**