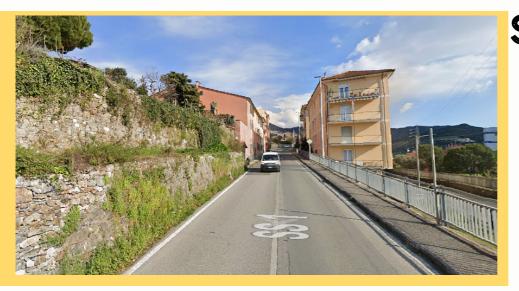

#### YOU ARE ON AURELIA SSI

CONTINUE ON SSI - STRAIGHT

STAY AND CONTINUE ON SSI

CLIMB ON THE HILL - BRACCO LOCATION

**CONTINUE ON SSI - FOR IS MINUTES** 

TURN RIGHT AND TAKE LOCALITÀ CASALE - SP 68