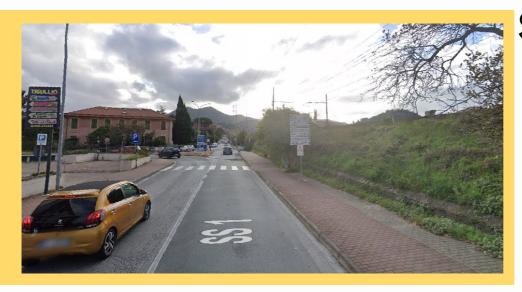

#### GO STRAIGHT:

EXIT THE ROUNDABOUT AND TAKE VIA GIORGIO BO 220 M

AT THE ROUNDABOUT TAKE THE 3RD EXIT AND TAKE SS I 8.7 KM ( TURN LEFT)

#### YOU ARE ON AURELIA SSI

CONTINUE ON SSI - STRAIGHT

STAY AND CONTINUE ON SSI

CLIMB ON THE HILL - BRACCO LOCATION

**CONTINUE ON SSI - FOR IS MINUTES** 

TURN RIGHT AND TAKE LOCALITÀ CASALE - SP 68