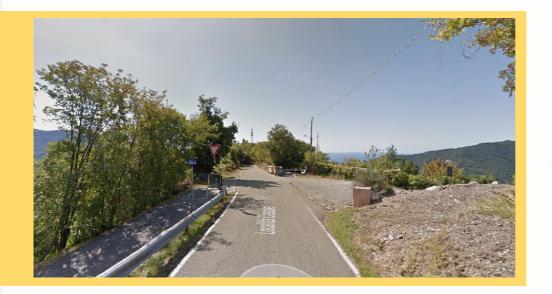

328 7628465



# Directions

Località Casale, 16030 Moneglia, Italia



HIGHWAY EXIT SESTRI LEVANTE



FROM THE SESTRI LEVANTE EXIT:
IT WILL TAKE ABOUT 20 MINUTES TO ARRIVE,



WE HAVE PREPARED FOR YOU INDICATIONS WITH PHOTOS THAT WILL GUIDE YOU STEP BY STEP ...

READY, SET, GO!







DALL'USCITA DEL CASELLO DI SESTRI LEVANTE:

#### GO STRAIGHT:

EXIT THE ROUNDABOUT AND TAKE VIA GIORGIO BO 220 M





AT THE ROUNDABOUT TAKE THE 3RD EXIT AND TAKE SS I 8.7 KM ( TURN LEFT)













#### YOU ARE ON AURELIA SSI







CONTINUE ON SSI - STRAIGHT





STAY AND CONTINUE ON SSI

CLIMB ON THE HILL - BRACCO LOCATION









**CONTINUE ON SSI - FOR IS MINUTES** 





TURN RIGHT AND TAKE LOCALITÀ CASALE - SP 68



## TURN RIGHT





HERE TURN LEFT IN THE SMALL STREET





GO ON UP TO HERE.

### **WELCOME!**