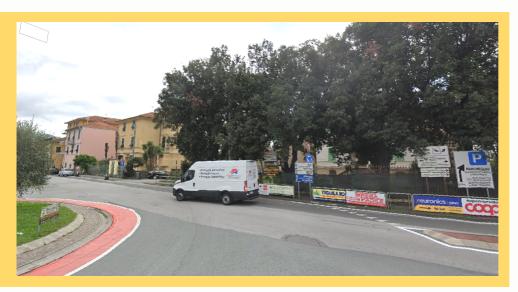

#### YOU ARE ON AURELIA SSI

CONTINUE ON SSI - STRAIGHT

STAY AND CONTINUE ON SSI

CLIMB ON THE HILL - BRACCO LOCATION

**CONTINUE ON SSI - FOR IS MINUTES** 

TURN RIGHT AND TAKE LOCALITÀ CASALE - SP 68