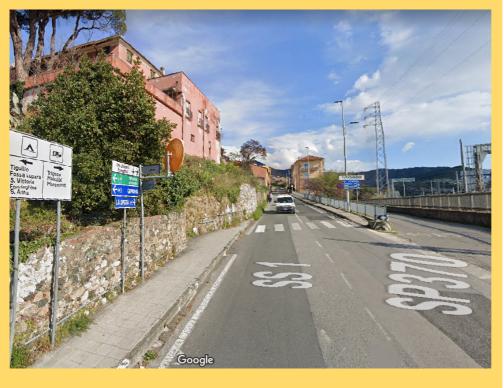

#### GO STRAIGHT:

EXIT THE ROUNDABOUT AND TAKE VIA GIORGIO BO 220 M

AT THE ROUNDABOUT TAKE THE 3RD EXIT AND TAKE SS I 8.7 KM ( TURN LEFT)

#### YOU ARE ON AURELIA SSI

CONTINUE ON SSI - STRAIGHT

STAY AND CONTINUE ON SSI

CLIMB ON THE HILL - BRACCO LOCATION

**CONTINUE ON SSI - FOR IS MINUTES** 

TURN RIGHT AND TAKE LOCALITÀ CASALE - SP 68