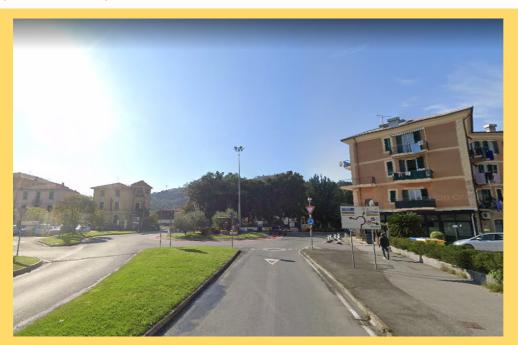

328 7628465



# Directions

Località Casale, 16030 Moneglia, Italia



HIGHWAY EXIT SESTRI LEVANTE



FROM THE SESTRI LEVANTE EXIT:
IT WILL TAKE ABOUT 20 MINUTES TO ARRIVE,



WE HAVE PREPARED FOR YOU INDICATIONS WITH PHOTOS THAT WILL GUIDE YOU STEP BY STEP ...

READY, SET, GO!







DALL'USCITA DEL CASELLO DI SESTRI LEVANTE:

#### GO STRAIGHT:

EXIT THE ROUNDABOUT AND TAKE VIA GIORGIO BO 220 M





AT THE ROUNDABOUT TAKE THE 3RD EXIT AND TAKE SS I 8.7 KM ( TURN LEFT)













#### YOU ARE ON AURELIA SSI







CONTINUE ON SSI - STRAIGHT





STAY AND CONTINUE ON SSI

CLIMB ON THE HILL - BRACCO LOCATION









**CONTINUE ON SSI - FOR IS MINUTES** 





TURN RIGHT AND TAKE LOCALITÀ CASALE - SP 68



## TURN RIGHT





HERE TURN LEFT IN THE SMALL STREET





GO ON UP TO HERE.

### **WELCOME!**