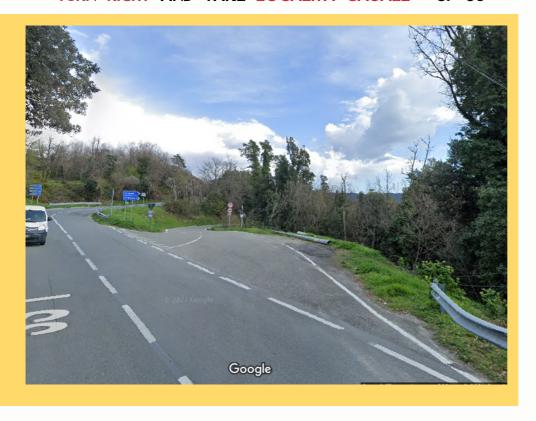

#### YOU ARE ON AURELIA SSI

CONTINUE ON SSI - STRAIGHT

STAY AND CONTINUE ON SSI

CLIMB ON THE HILL - BRACCO LOCATION

**CONTINUE ON SSI - FOR IS MINUTES** 

TURN RIGHT AND TAKE LOCALITÀ CASALE - SP 68

## TURN RIGHT

HERE TURN LEFT IN THE SMALL STREET

GO ON UP TO HERE.